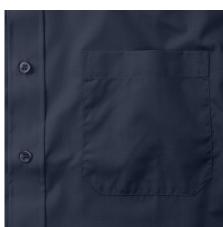

## MEN'S SS PO-COT EASY CARE POPLIN SHIRT

## **Specification**

RUSSELL men's short sleeve shirt POLYCOTTON EASY CARE POPLIN.Elegant and versatile material.Classic, two buttons on cuff.35% Poplin cotton / 65% polyester, 110/105 g / m2.Drying at 50 degrees.EASY CARE - fast drying , easy to iron white XS French-Nvy L