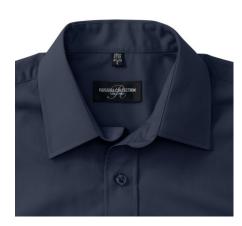

## MEN'S SS PO-COT EASY CARE POPLIN SHIRT

## **Specification**

RUSSELL men's short sleeve shirt POLYCOTTON EASY CARE POPLIN.Elegant and versatile material.Classic, two buttons on cuff.35% Poplin cotton / 65% polyester, 110/105 g / m2.Drying at 50 degrees.EASY CARE - fast drying , easy to iron white XS French-Nvy L