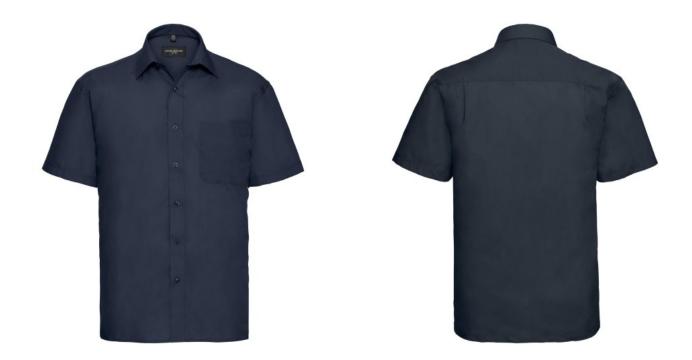

## MEN'S SS PO-COT EASY CARE POPLIN SHIRT

## **Specification**

RUSSELL men's short sleeve shirt POLYCOTTON EASY CARE POPLIN.Elegant and versatile material.Classic, two buttons on cuff.35% Poplin cotton / 65% polyester, 110/105 g / m2.Drying at 50 degrees.EASY CARE - fast drying , easy to iron white XS French-Nvy L